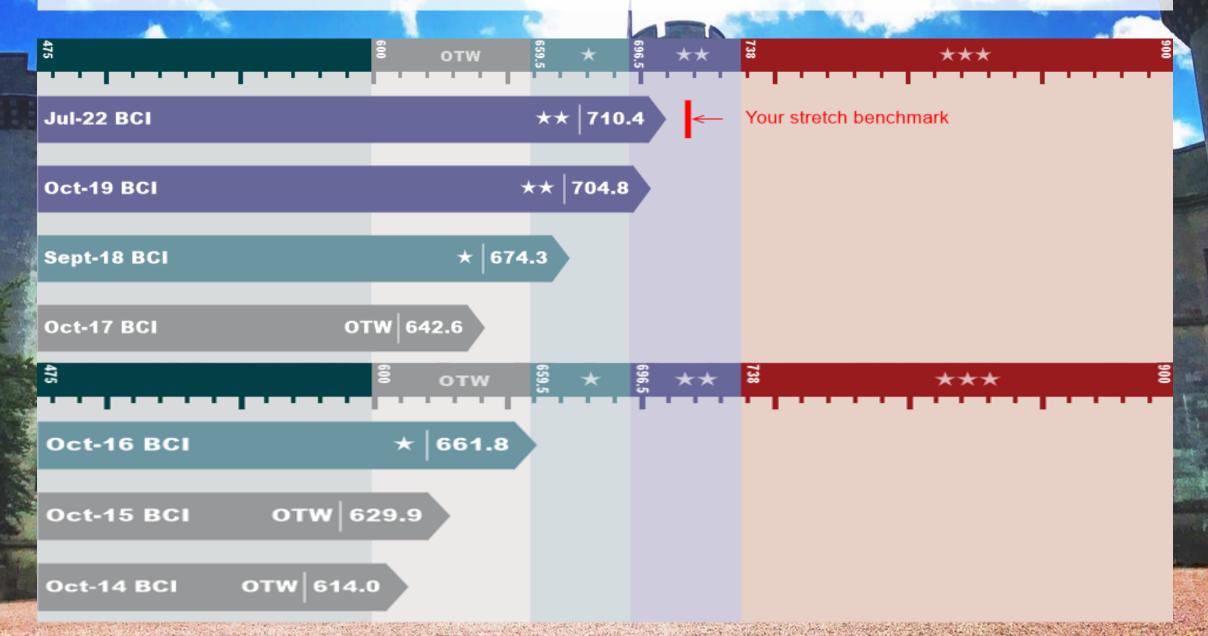

### **Best Companies Overall Engagement Scores**

"Well-being initiatives often fall short of their potential because they stand alone, isolated from the everyday business. To gain real benefit, employee well-being priorities must be integrated throughout an organisation, embedded in its culture, leadership and people management". The CIPD 2018 Health & Wellbeing Report

### **Best Companies**