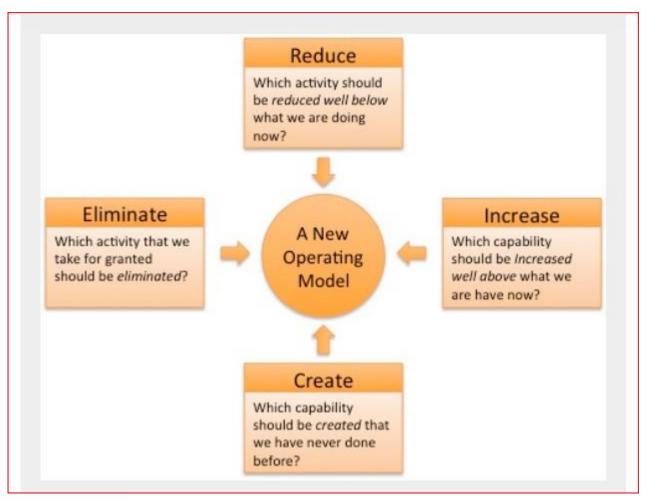

## **Another Approach to Winning**

| Eliminate                                                                      | Raise                                                              |
|--------------------------------------------------------------------------------|--------------------------------------------------------------------|
| Which of the factors that the industry takes for granted should be eliminated? | Which factors should be raised well above the industry's standard? |
| Reduce                                                                         | Create                                                             |
|                                                                                |                                                                    |