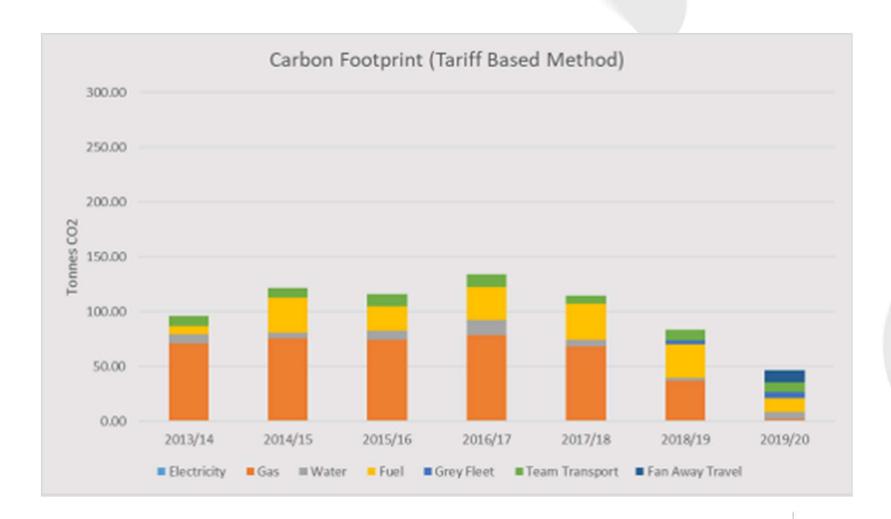

### Data Data Data

ecotricity

| Scope | Emitter            | Units  | Consumption | Emissions Factor | Tonnes carbon |
|-------|--------------------|--------|-------------|------------------|---------------|
| S1    | Gas                | kWh    | 54,094      | 0.18385          | 9.95          |
| S1    | Diesel             | Litres | 4701        | 2.59411          | 12.19         |
| S2    | Electricity        | kWh    | 259,743     | 0.2556           | 66.39         |
| S3    | Water              | m3     | 6,200       | 0.344            | 6.57          |
| S3    | Grey fleet         | Miles  | 22,079      | 0.27459          | 6.06          |
| S3    | Team transport     | km     | 311,132     | 0.02779          | 8.65          |
| S3    | Fan away transport | km     | 393,654     | 0.02779          | 10.94         |