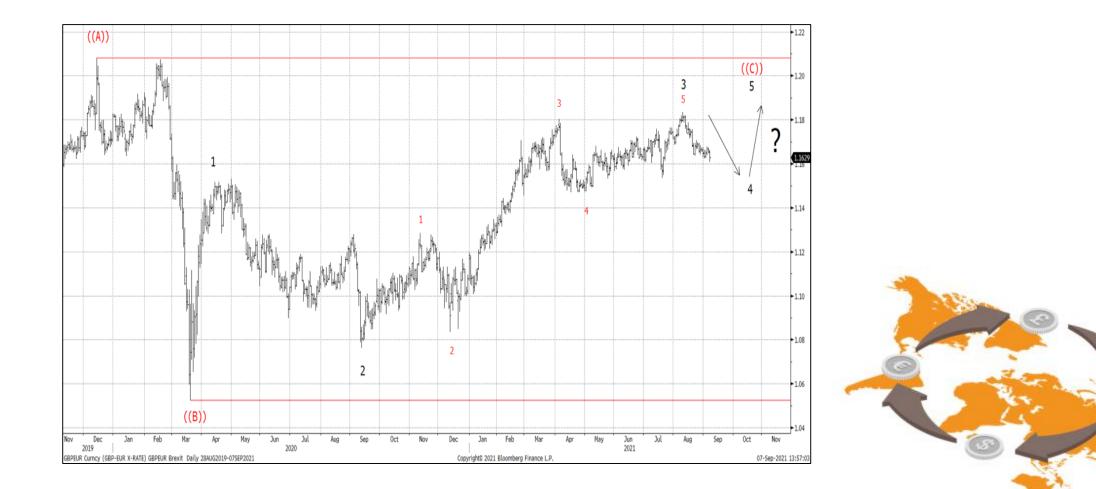

## INTERESTING TIMES

**Trevor Charsley** Senior Market Advisor, AFEX







- What a year so far!
- What to look out for next
- A picture paints 1000 words
- Bloomberg forecasts



## What a year so far!

- Extended pandemic- Israel
- Vaccination race
- Delta variant
- Logistics costs increase over 400%\*





## What to look out for next



- Bank of England September 23
- German election September 26
- Northern Ireland protocol
- Federal Reserve tapering



### GBP/USD – Sep 2021





© 2021 AFEX Markets Plc All rights reserved.

### **GBP/EUR – Sep 2021**





© 2021 AFEX Markets Plc All rights reserved.



## **Bloomberg forecasts**

| Region G10   GBPUSD Image: Constraint of the second |          |        | Currency British Pound |       |       |  |  |
|--------------------------------------------------------------------------------------------------------------------------------------------------------------------------------------------------------------------------------------------------------------------------------------------------------------------------------------------------------------------------------------------------------------------------------------------------------------------------------------------------------------------------------------------------------------------------------------------------------------------