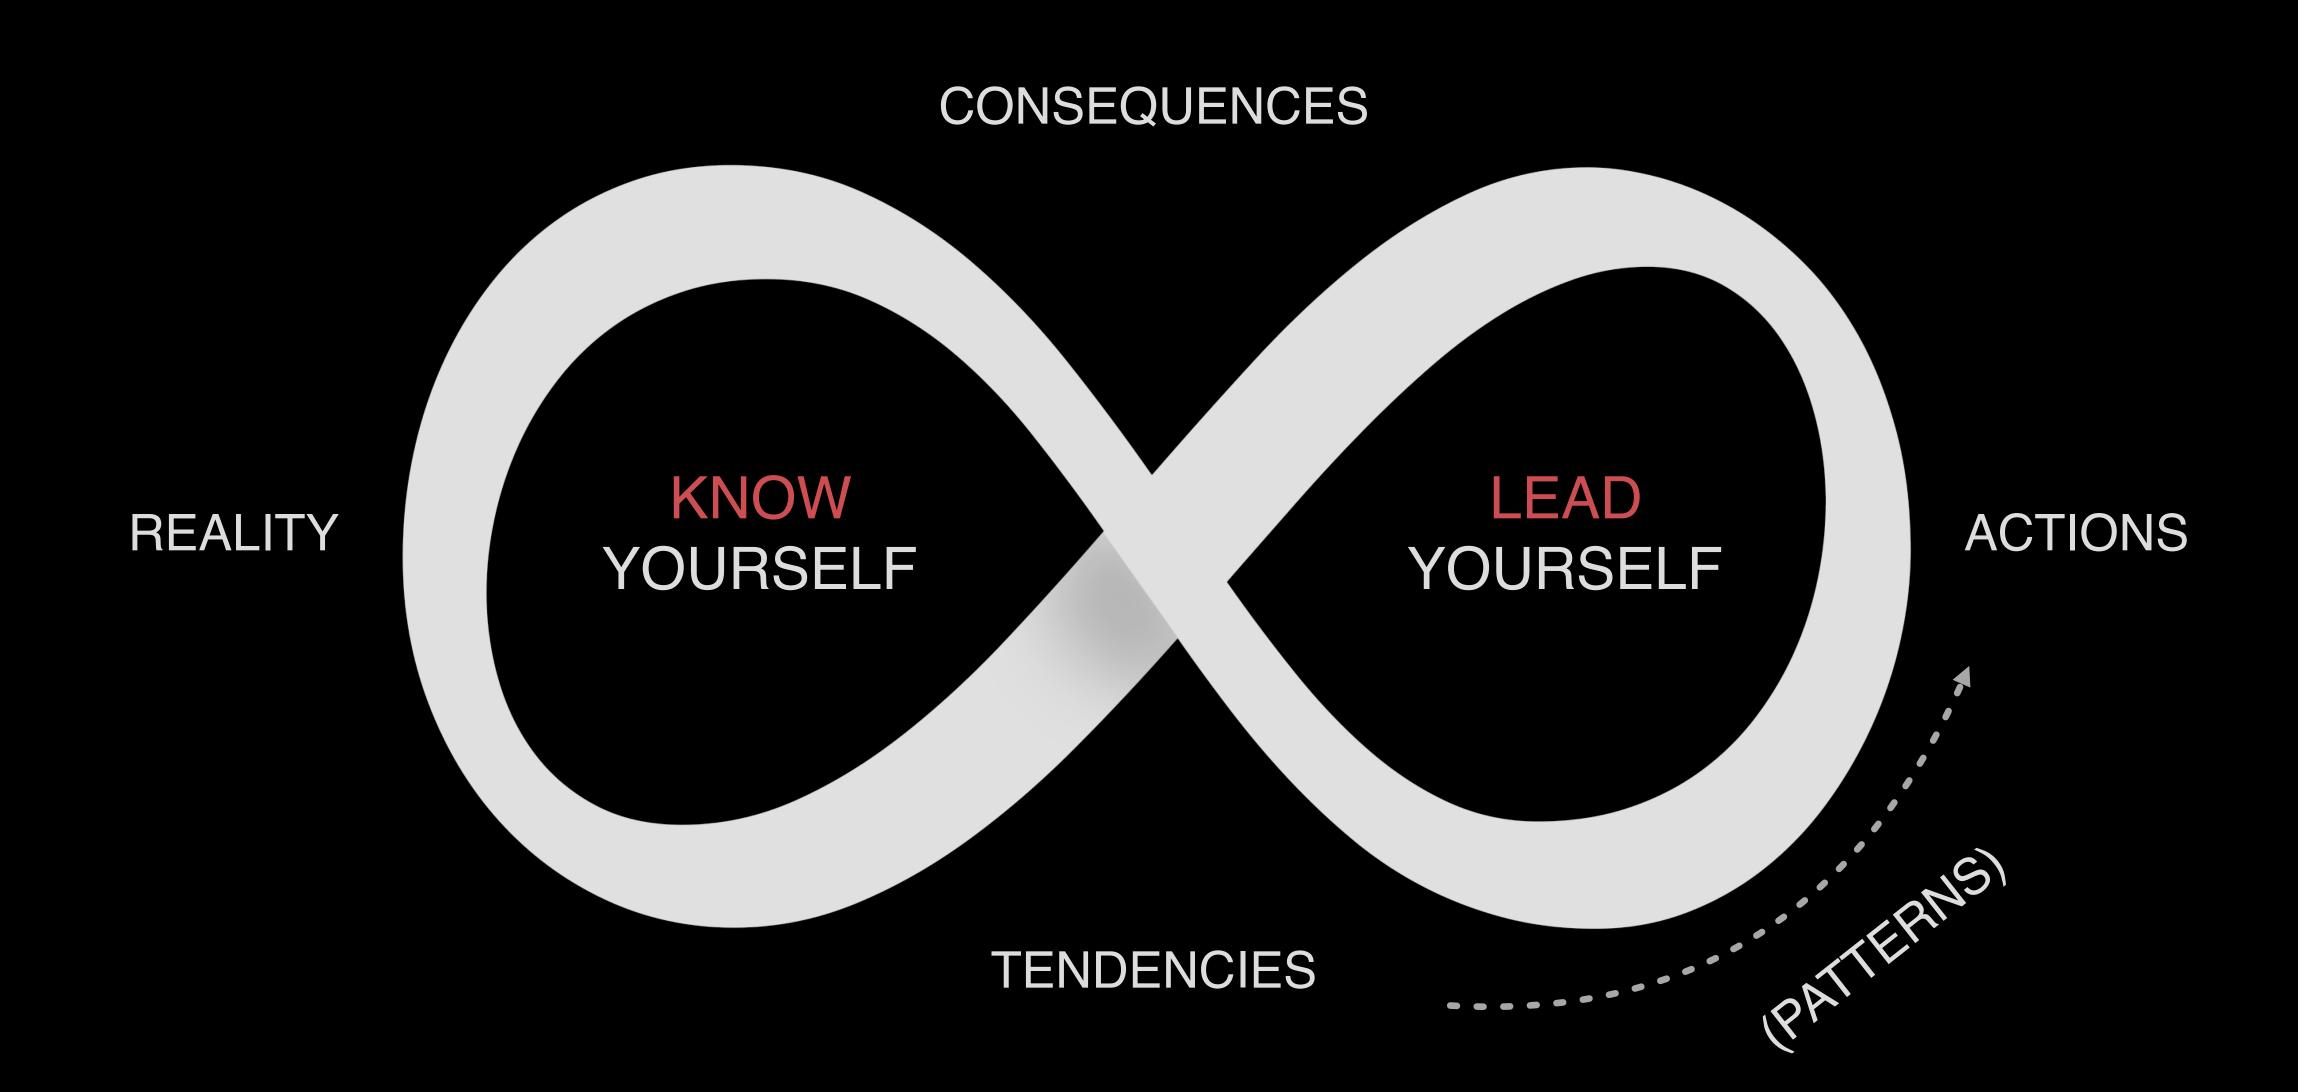

# Everyone speaks. Not everyone is heard.

#### Consequently...

Teams function at less than 60% of their true potential.

82% of Team members feel misunderstood and undervalued.

Team leaders rarely if ever hear the truth from their people.

Leaders undermine their influence every day without even knowing it.