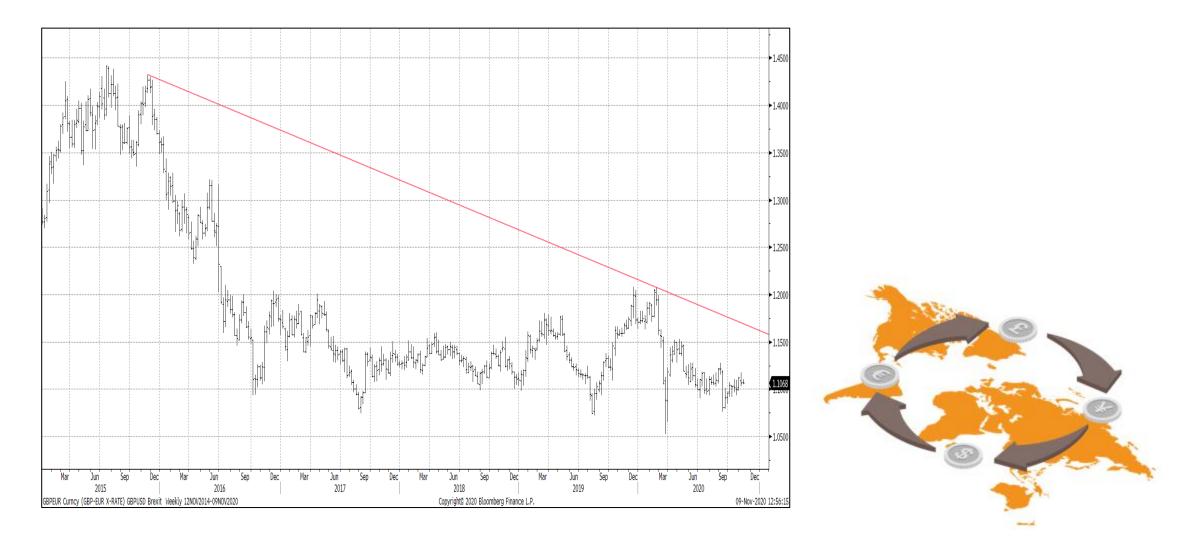

#### **GBP/EUR – Dec 2020**

© 2020 Associated Foreign Exchange. All rights reserved

- New trade deal. Teething problems or is it worse?
- End of lockdown/Vaccination programme
- Bank of England and negative % rates?
- Biden US President/Yellen US Treasury Secretary
- Europe what has happened?